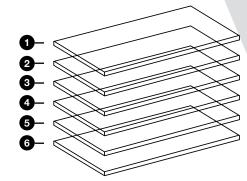

## CONSTRUCTION

- Common scratch-resistant hard layer, allowing good durability and ease of maintenance when cleaning windows.
- 2. High-quality optical polyester, tinted in mass optical distortion.
- 3. Bonding Adhesive.
- 4. High-quality optical polyester, tinted in mass with antiheat nano-ceramic
- PS Adhesive, polymerizing with the glass within 15 days.
- 6. Adhesive protective liner, disposable after installation.