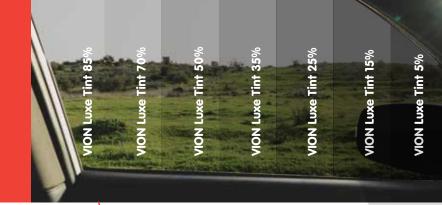

| Product            | Glare<br>Reducation | Total Solar Energy<br>Rejected | Visible Light<br>Transmission |
|--------------------|---------------------|--------------------------------|-------------------------------|
| Clear Window       | 9%                  | 12%                            | 90%                           |
| VION Luxe Tint 5%  | 94%                 | 67%                            | <b>5</b> %                    |
| VION Luxe Tint 15% | 85%                 | 63%                            | 16%                           |
| VION Luxe Tint 25% | 77%                 | 60%                            | 24%                           |
| VION Luxe Tint 35% | 62%                 | 54%                            | 40%                           |
| VION Luxe Tint 50% | 50%                 | 50%                            | 54%                           |
| VION Luxe Tint 70% | 31%                 | 43%                            | 70%                           |
| VION Luxe Tint 85% | 13%                 | 31%                            | 86%                           |